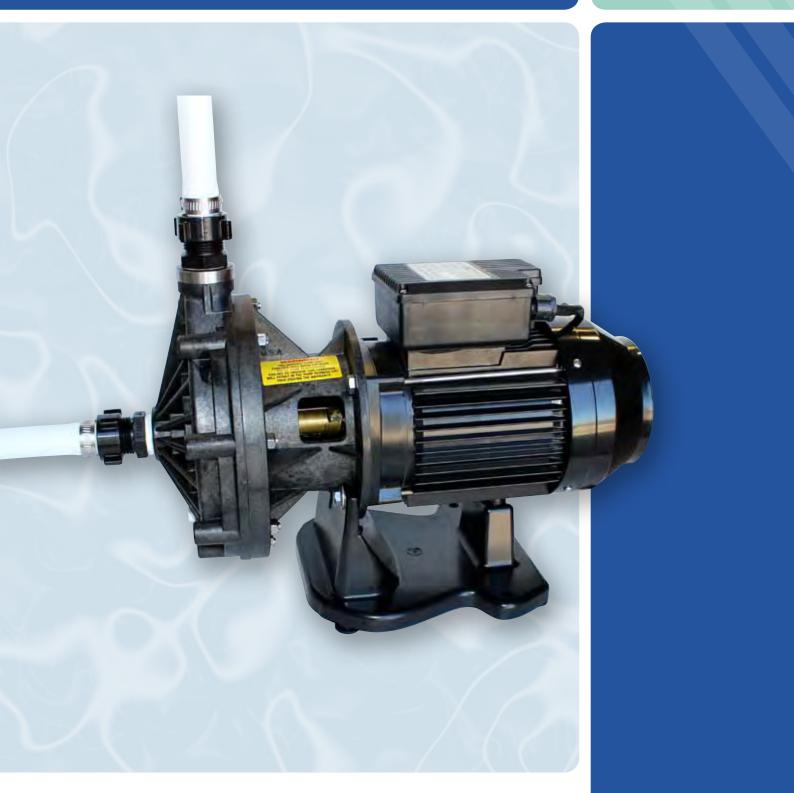

## **Proven reliability**

Ensure your pool stays crystal clear all year round with a reliable Aqua-Quip booster pump to drive your pressure pool cleaner. High output, robust construction, energy efficient operation, low maintenance. Single centrifugal impeller ensures whisper quiet running and simplicity of operation, ensuring a trouble-free service life. Designed to suit rigid PVC connections with barrel unions or flexible hose. Compact and simple to install.

Barrel unions are supplied for direct connection to 40mm pressure pipe.

HOLEN-DULD

Flexible plumbing option is ideal for installations where space is limited.

AQUA QUIP

Automatic Pool Cleaners (Australia) Pty Ltd 40 Percy St, Auburn, NSW, 2144 Phone: +61 2 9643 8338 Fax: +61 2 9643 8448 Email: aqua@aquaquip.com.au www.aquaquip.com.au